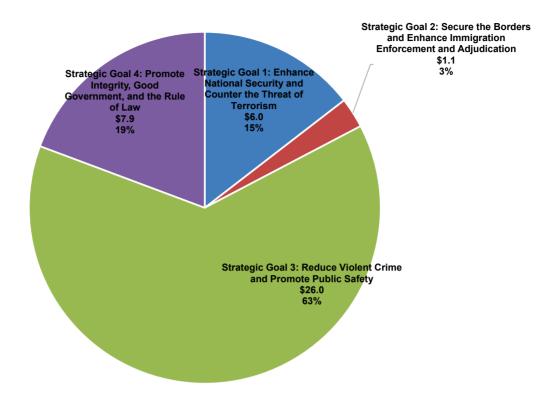

## FY 2020 BUDGET REQUEST BY STRATEGIC GOAL

Discretionary and Mandatory <sup>1/</sup>: \$41.0 Billion (Dollars in Billions)

1/2 Items not included in this chart: Recissions of \$1,055 million

| Strategic Goal 1: Enhance National Security and Counter the Threat of Terrorism |                               |              |                 |              |                            |              |  |
|---------------------------------------------------------------------------------|-------------------------------|--------------|-----------------|--------------|----------------------------|--------------|--|
| Appropriation                                                                   | FY 2019 Enacted <sup>1/</sup> |              | FY 2020 Enacted |              | FY 2021 President's Budget |              |  |
|                                                                                 | Act. FTE                      | Amount       | Est. FTE        | Amount       | Est. FTE                   | Amount       |  |
| General Administration                                                          | 4                             | \$993        | 4               | \$1,002      | 4                          | \$1,020      |  |
| Justice Information Sharing Technology                                          | 0                             | 10,512       | 4               | 8,512        | 4                          | 8,512        |  |
| National Security Division                                                      | 318                           | 101,369      | 333             | 110,000      | 353                        | 117,451      |  |
| Criminal Division                                                               | 158                           | 42,527       | 207             | 42,935       | 204                        | 43,425       |  |
| INTERPOL Washington                                                             | 2                             | 959          | 2               | 969          | 2                          | 1,028        |  |
| U.S. Attorneys                                                                  | 322                           | 67,028       | 322             | 67,028       | 322                        | 67,028       |  |
| Interagency Crime & Drug Enforcement S&E                                        | 7                             | 6,558        | 33              | 6,423        | 33                         | 6,829        |  |
| Federal Bureau of Investigation - S&E                                           | 17,167                        | 4,818,066    | 17,792          | 4,707,977    | 17,906                     | 4,879,518    |  |
| Federal Bureau of Investigation - Construction                                  | 0                             | 244,502      | 0               | 193,873      | 0                          | 51,895       |  |
| Drug Enforcement Administration - S&E                                           | 50                            | 19,201       | 50              | 19,796       | 50                         | 20,410       |  |
| Bureau of Alcohol, Tobacco, Firearms and Explosives - S&E                       | 1,629                         | 421,337      | 1,634           | 448,000      | 1,712                      | 524,024      |  |
| Total Discretionary                                                             | 19,657                        | \$ 5,733,052 | 20,381          | \$ 5,606,515 | 20,590                     | \$ 5,721,140 |  |
| Assets Forfeiture Fund (Permanent Budget Authority)                             | 19                            | \$57,530     | 20              | \$120,509    | 20                         | \$64,806     |  |
| Victim of State Sponsored Terrorism                                             | 0                             | 170,000      | 0               | 170,000      | 0                          | 170,000      |  |
| Total Mandatory                                                                 | 19                            | \$ 227,530   | 20              | \$ 290,509   | 20                         | \$ 234,806   |  |
| Total Strategic Goal 1:                                                         | 19,676                        | \$ 5,960,582 | 20,401          | \$ 5,897,024 | 20,610                     | \$ 5,955,946 |  |

## FY 2020 BUDGET REQUEST BY STRATEGIC GOAL

Discretionary and Mandatory 1/: \$41.0 Billion (Dollars in Billions)

| Strategic Goal 2: Secure the Borders and Enhance Immigration Enforcement and Adjudication |                               |            |                 |            |                            |              |  |  |
|-------------------------------------------------------------------------------------------|-------------------------------|------------|-----------------|------------|----------------------------|--------------|--|--|
| Appropriation                                                                             | FY 2019 Enacted <sup>1/</sup> |            | FY 2020 Enacted |            | FY 2021 President's Budget |              |  |  |
|                                                                                           | Act. FTE                      | Amount     | Est. FTE        | Amount     | Est. FTE                   | Amount       |  |  |
| General Administration                                                                    | 9                             | \$2,128    | 9               | \$2,147    | 9                          | \$2,186      |  |  |
| Executive Office for Immigration Review                                                   | 1,820                         | 563,407    | 2,321           | 672,966    | 2,621                      | 882,872      |  |  |
| Criminal Division                                                                         | 37                            | 12,822     | 50              | 12,969     | 49                         | 12,458       |  |  |
| Civil Division                                                                            | 422                           | 75,731     | 419             | 76,384     | 445                        | 86,744       |  |  |
| Environment & Natural Resources Division                                                  | 5                             | 27,628     | 5               | 27,628     | 5                          | 27,628       |  |  |
| Civil Rights Division                                                                     | 29                            | 7,442      | 29              | 7,442      | 29                         | 7,442        |  |  |
| INTERPOL Washington                                                                       | 15                            | 9,598      | 16              | 9,208      | 16                         | 9,728        |  |  |
| U.S. Attorneys                                                                            | 469                           | 91,209     | 475             | 91,220     | 475                        | 107,747      |  |  |
| Total Discretionary                                                                       | 2,806                         | \$ 789,965 | 3,324           | \$ 899,964 | 3,649                      | \$ 1,136,805 |  |  |
| Total Strategic Goal 2:                                                                   | 2,806                         | \$ 789,965 | 3,324           | \$ 899,964 | 3,649                      | \$ 1,136,805 |  |  |