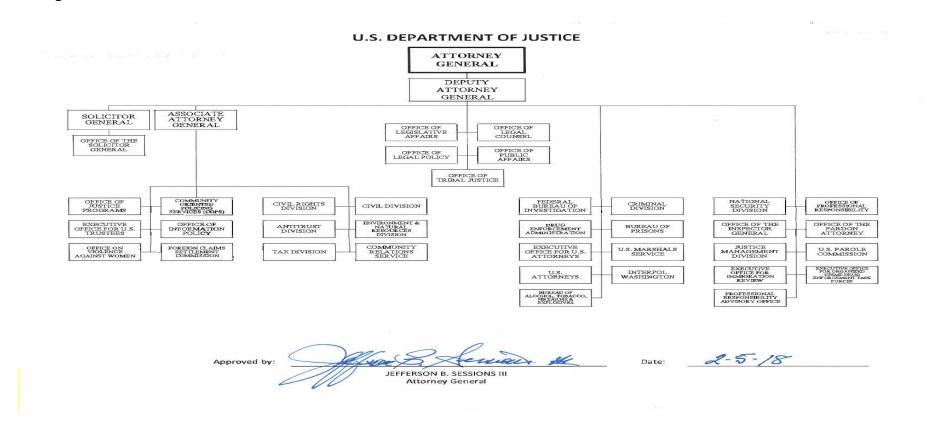

# A: Organizational Chart



### Resources by Department of Justice Strategic Goals and Objectives - Discretionary

Asset Forfeiture Program Salaries and Expenses (Dollars in Thousands)

|        |                                                                          | 2019    | Enacted |         | 2020 Ena  | cted   | 2021 Cur | rent Services | 2021    | Increases | 2021    | l Offsets | 20      | 21Total R | equest |
|--------|--------------------------------------------------------------------------|---------|---------|---------|-----------|--------|----------|---------------|---------|-----------|---------|-----------|---------|-----------|--------|
|        | Strategic Goal and Strategic Objective                                   | Direct/ | Direct  | Direct/ | Suballot/ | Direct | Direct/  | Direct