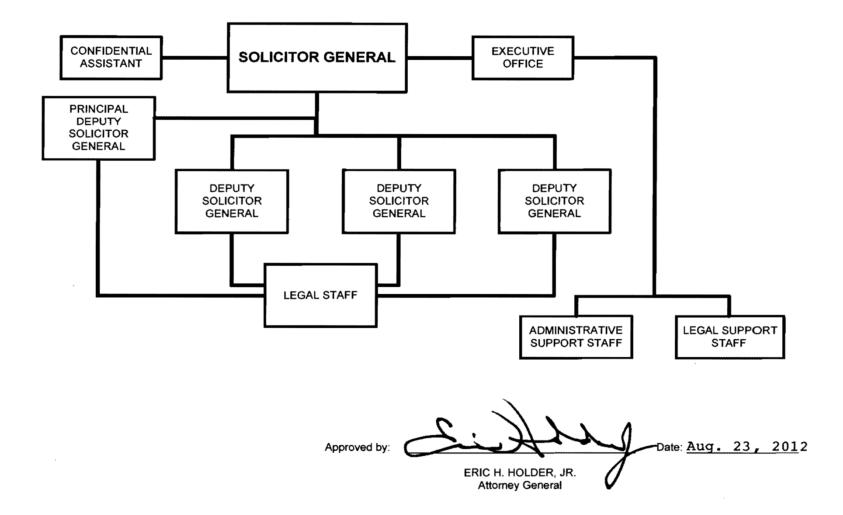

## OFFICE OF THE SOLICITOR GENERAL



# **Summary of Requirements**

Office of the Solicitor General Salaries and Expenses (Dollars in Thousands)

|                                       | F         | Y 2020 Request |        |
|---------------------------------------|-----------|----------------|--------|
|                                       | Positions | Estimate FTE   | Amount |
| 2018 Enacted 1/                       | 48        | 46             | 11,885 |
| Total 2018 Enacted                    | 48        | 46             | 11,885 |
| 2019 Continuing Resolution            | 48        | 48             | 11,885 |
| Base Adjustments                      |           |                |        |
| Pay and Benefits                      | 0         | 0              | 142    |
| Domestic Rent and Facilities          | 0