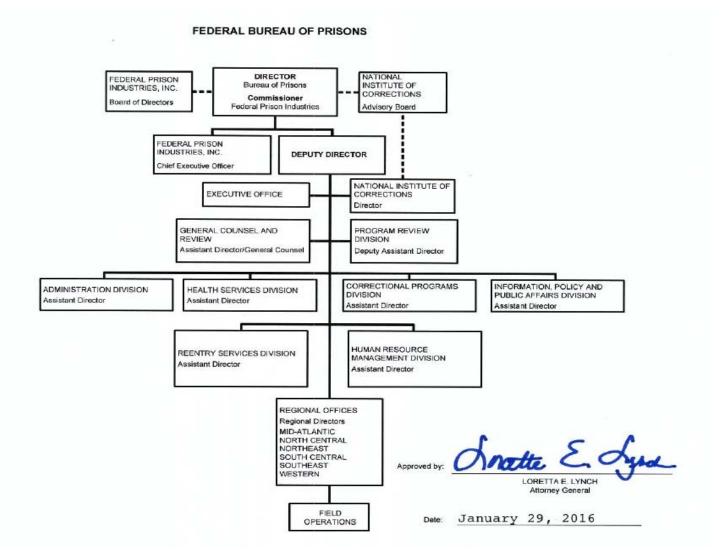

### A. Organizational Chart



# **B. Summary of Requirements**

Summary of Requirements
Federal Prison System
Federal Prison Industries (Dollars in Thousands)

|                                                    | FY 2             | FY 2019 Request |         |  |  |  |  |
|----------------------------------------------------|------------------|-----------------|---------|--|--|--|--|
|                                                    | Direct Positions | FTE             | Amount  |  |  |  |  |
| 2017 Enacted 1/                                    | 1,950            | 662             | 647,053 |  |  |  |  |
| Total 2017 Enacted (with Rescission)               | 1,950            | 662             | 647,053 |  |  |  |  |
| 2018 Continuing Resolution                         | 1,950            | 1,147           | 662,06