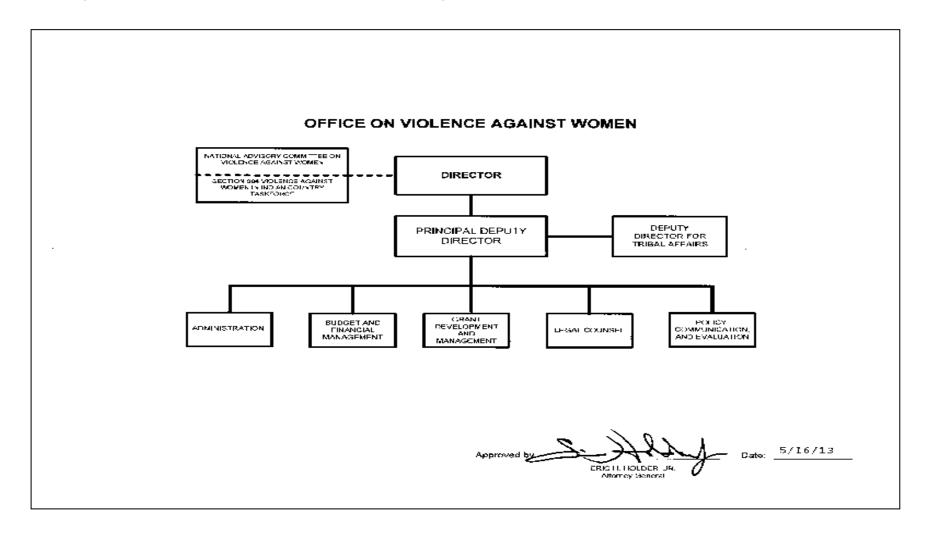

# **A: Organizational Chart - OVW Grant Programs**



**Summary of Requirements** Office on Violence Against Women Grant Programs (Dollars in Thousands)

|                                                                      | FY 20            | 018 Request |               |
|----------------------------------------------------------------------|------------------|-------------|---------------|
|                                                                      | Direct Positions | FTE         | Amount        |
| 2016 Enacted                                                         | 0                | 0           | 480,000       |
| 2016 Balance Rescission                                              |                  |             | -15,000       |
| Total 2016 Enacted (with Rescission)                                 | 0