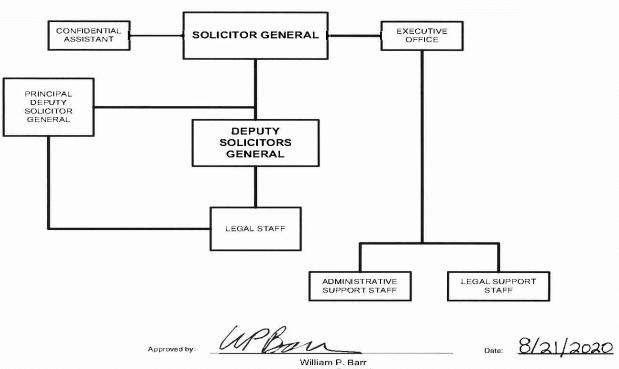

#### OFFICE OF THE SOLICITOR GENERAL



Attorney General

## **Summary of Requirements**

|                                      | F         | Y 2025 Request |        |
|--------------------------------------|-----------|----------------|--------|
|                                      | Positions | Estimate FTE   | Amount |
| 2023 Enacted 1/                      | 55        | 51             | 14,460 |
| Total 2023 Enacted                   | 55        | 51             | 14,460 |
| 2024 Continuing Resolution 2/        | 55        | 55             | 14,460 |
| Technical Adjustments                |           |                |        |
| Additional Amount for 2024 Pay Raise | 0         | 0              | 245    |
| Total Technical Adjustments          | 0         | 0              | 245    |
| Base Adjustments