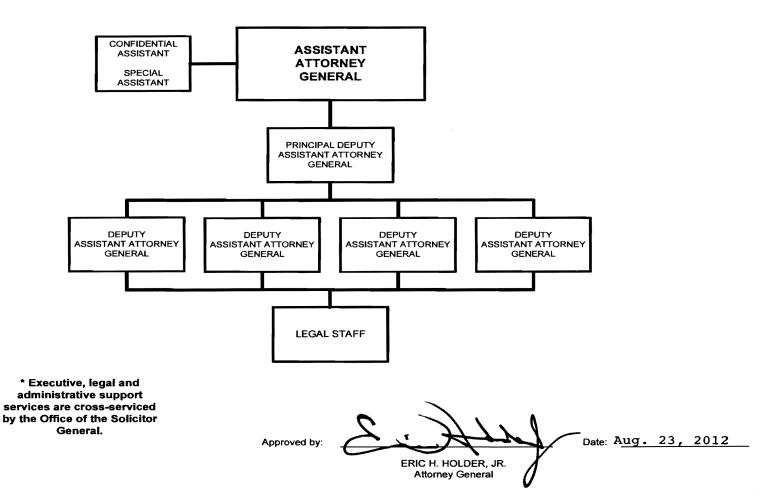

## **OFFICE OF LEGAL COUNSEL**



# **Summary of Requirements**

|                                      |           | FY 2025 Reques | t      |
|--------------------------------------|-----------|----------------|--------|
|                                      | Positions | Estimate FTE   | Amount |
| 2023 Enacted 1/                      | 36        | 32             | 10,986 |
| Total 2023 Enacted                   | 36        | 32             | 10,986 |
| 2024 Continuing Resolution 2/        | 36        | 36             | 10,986 |
| Technical Adjustments                |           |                |        |
| Additional Amount for 2024 Pay Raise | 0         | 0              | 186    |
| Total Technical Adjustments          | 0         | 0              | 186    |
| Base Adjustments                     |           |