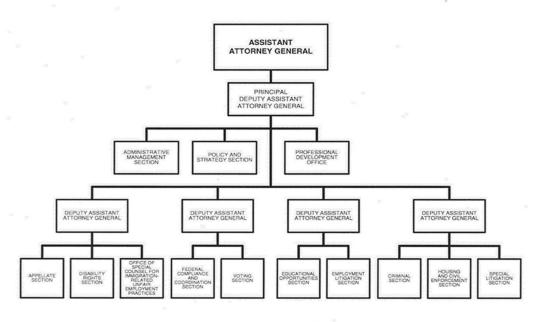

#### **CIVIL RIGHTS DIVISION**





# **Summary of Requirements**

|                                          | ı         | Y 2025 Request |         |
|------------------------------------------|-----------|----------------|---------|
|                                          | Positions | Estimate FTE   | Amount  |
| 2023 Enacted 1/                          | 764       | 587            | 189,927 |
| Total 2023 Enacted                       | 764       | 587            | 189,927 |
| 2024 Continuing Resolution 2/            | 764       | 661            | 189,927 |
| FY 2024 Annualized Continuing Resolution | -30       | -30            | 0       |
| Total 2024 Continuing Resolution         | 734       | 631            | 189,927 |
| Technical Adjustments                    |           |                |         |
| Additio