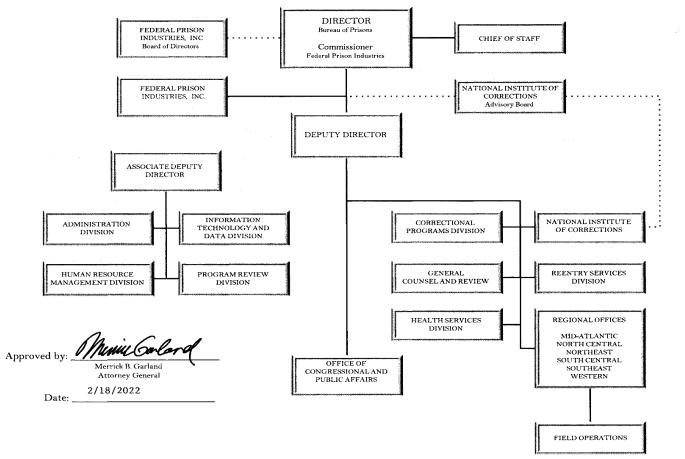

#### A. Organizational Chart



FEDERAL BUREAU OF PRISONS

# **Summary of Requirements**

Federal Prison System Federal Prison Indstries (Dollars in Thousands)

|                                      | FY               | 2025 Request |         |
|--------------------------------------|------------------|--------------|---------|
|                                      | Direct Positions | FTE          | Amount  |
| 2023 Enacted                         | 1,950            | 753          | 721,437 |
| 2024 Continuing Resolution           | 1,950            | 753          | 749,622 |
| Technical Adjustments                |                  |              |         |
| Total Technical Adjustments          | 0                | 0            | 0       |
| Base Adjustments                     | 0                | 39           |