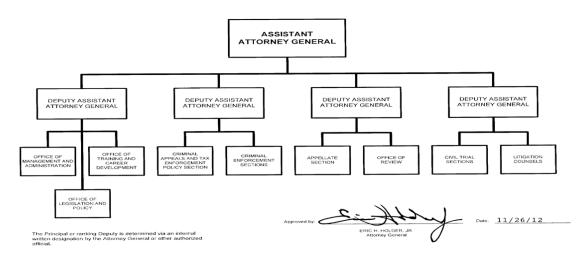

#### TAX DIVISION



# **Summary of Requirements**

|                                           | F         | Y 2024 Request |         |
|-------------------------------------------|-----------|----------------|---------|
|                                           | Positions | Estimate FTE   | Amount  |
| 2022 Enacted 1/                           | 499       | 432            | 116,169 |
| Supplemental - Ukraine Response - FY 2022 | 0         | 0              | 655     |
| Total 2022 Enacted with Supplemental 1/   | 499       | 432            | 116,824 |
| 2023 Enacted                              | 523       | 465            | 122,148 |
| Base Adjustments                          |           |                |         |
| Pay and Benefits                          | 0         | 10             | 6,869   |
|