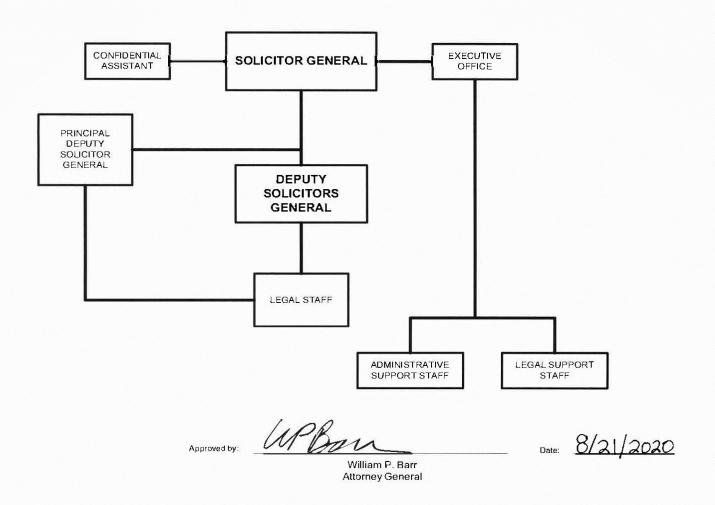

### OFFICE OF THE SOLICITOR GENERAL



# **Summary of Requirements**

Office of the Solicitor General Salaries and Expenses (Dollars in Thousands)

|                                         |           | FY 2024 Request |        |
|-----------------------------------------|-----------|-----------------|--------|
|                                         | Positions | Estimate FTE    | Amount |
| 2022 Enacted 1/                         | 55        | 47              | 14,087 |
| Total 2022 Enacted                      | 55        | 47              | 14,087 |
| 2023 Enacted                            | 55        | 55              | 14,460 |
| Base Adjustments                        |           |                 |        |
| Pay and Benefits                        | 0         | 0               | 508    |
| Other Adjustments