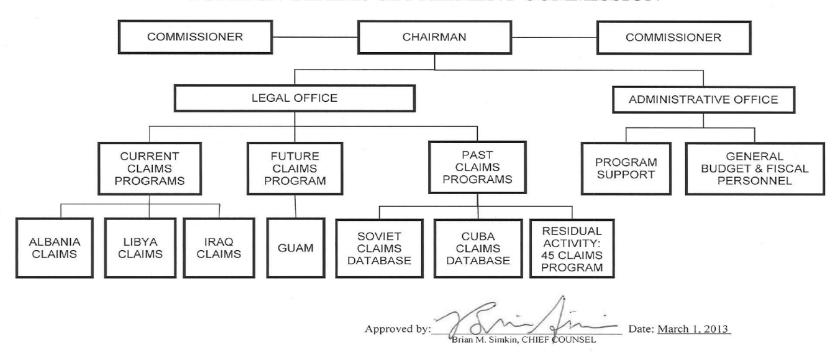

# **A: Organizational Chart**

### FOREIGN CLAIMS SETTLEMENT COMMISSION



# **Summary of Requirements**

|                                      |           | FY 2018 Reques | t      |
|--------------------------------------|-----------|----------------|--------|
|                                      | Positions | Estimate FTE   | Amount |
| 2016 Enacted 1/                      | 11        | 7              | 2,374  |
| Total 2016 Enacted                   | 11        | 7              | 2,374  |
| 2017 Continuing Resolution           | 11        | 11             | 2,374  |
| 2017 Rescission - 0.1901%            | (         | 0              | -5     |
| Total 2017 Continuing Resolution     | 11        | 11             | 2,369  |
| Base Adjustments                     |           |                |        |
| Pay and Benefits                     | (         | 0