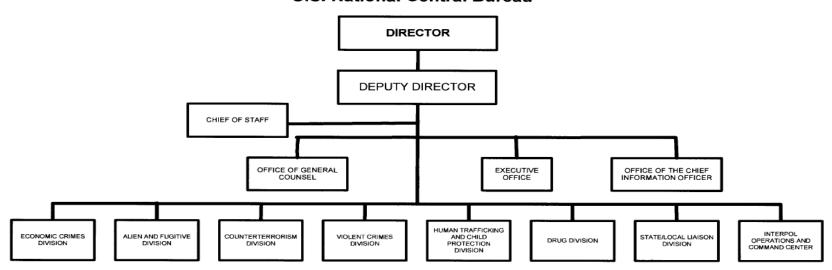

# INTERPOL WASHINGTON U.S. National Central Bureau



Approved by: 5/16/13

## **Summary of Requirements**

|                                      |          |    | FY 2018 Reques | t      |
|--------------------------------------|----------|----|----------------|--------|
|                                      | Position | าร | Estimate FTE   | Amount |
| 2016 Enacted 1/                      |          | 77 | 62             | 33,437 |
| Total 2016 Enacted                   |          | 77 | 62             | 33,437 |
| 2017 Continuing Resolution           |          | 77 | 69             | 33,437 |
| 2017 Rescission - 0.1901%            |          | 0  | 0              | -63    |
| Total 2017 Continuing Resolution     |          | 77 | 69             | 33,374 |
| Base Adjustments                     |          |    |                |