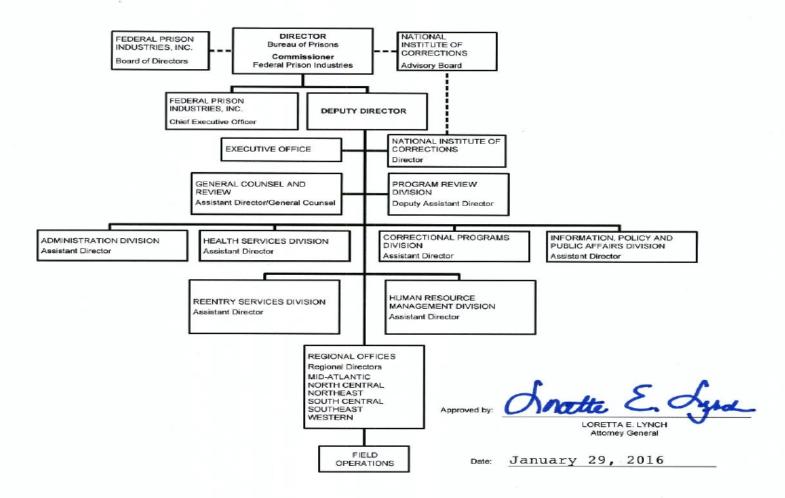

#### **FEDERAL BUREAU OF PRISONS**



# **Summary of Requirements**

|                                            | F         | Y 2023 Request | t        |
|--------------------------------------------|-----------|----------------|----------|
|                                            | Positions | Estimate FTE   | Amount   |
| 2021 Enacted 1/                            | 59        | 39             | 127,000  |
| Total 2021 Enacted                         | 59        | 39             | 127,000  |
| 2022 President's Budget                    | 59        | 49             | 127,000  |
| 2022 Balance Rescission - ACR Adjustment   | 0         | 0              | -550,000 |
| Expected Change from FY 2022 CR            | 0         | 10             | 51,994   |
| Total 2022 President's Budget              | 59        | 59