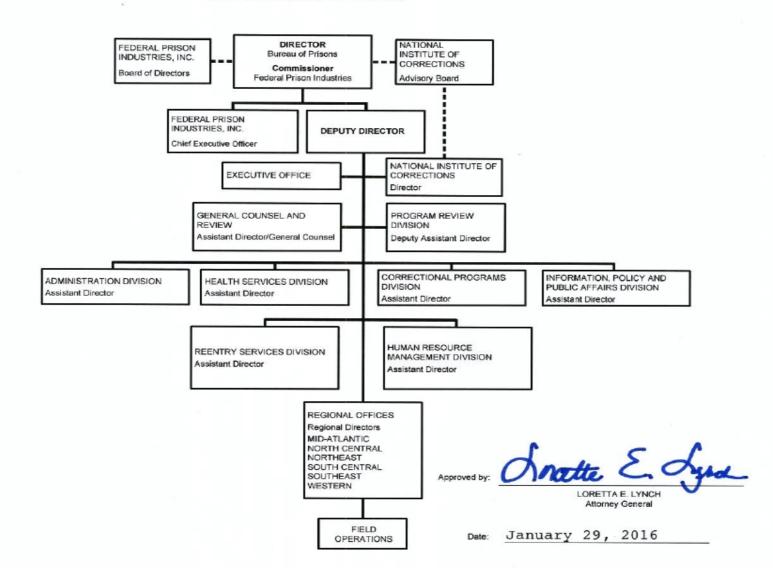

#### A. Organizational Chart

#### FEDERAL BUREAU OF PRISONS



#### B. Summary of Requirements

Summary of Requirements Federal Prison System Federal Prison Industries (Dollars in Thousands)

|                                      | FY 2             | FY 2023 Request   ect Positions FTE   1,950 753   1,950 753   0 0   0 0   0 0   1,950 753   1,950 753   1,950 753   1,950 753   1,950 753   1,950 753 |         |  |  |
|--------------------------------------|------------------|-------------------------------------------------------------------------------------------------------------------------------------------------------|---------|--|--|
|                                      | Direct Positions | FTE                                                                                                                                                   | A