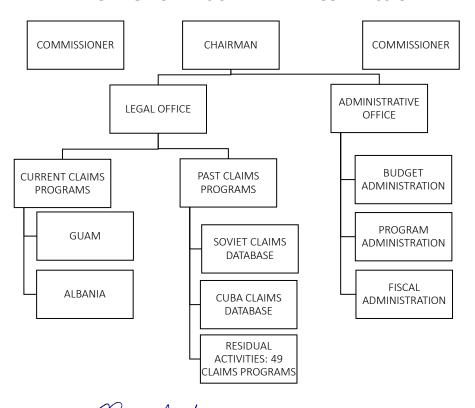

# FOREIGN CLAIMS SETTLEMENT COMMISSION



Approved By: Approved By: Date: August 31, 2020

Brian M. Simkin, Chief Counsel

# **Summary of Requirements**

|                                      |           | FY 2023 Reques | t      |
|--------------------------------------|-----------|----------------|--------|
|                                      | Positions | Estimate FTE   | Amount |
| 2021 Enacted 1/                      | 11        | 7              | 2,366  |
| Total 2021 Enacted                   | 11        | 7              | 2,366  |
| 2022 Continuing Resolution           | 11        | 9              | 2,366  |
| Expected Change from FY 2022 CR      | 0         | 0              | 68     |
| Total 2022 President's Budget        | 11        | 9              | 2,434  |
| Base Adjustments                     |           |