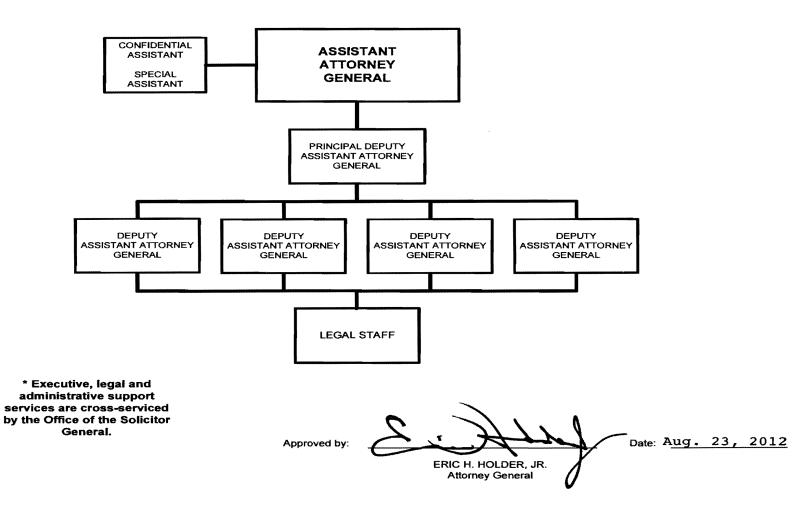

#### **OFFICE OF LEGAL COUNSEL**



## **Summary of Requirements**

|                                      |           | Y 2022 Reques | t      |
|--------------------------------------|-----------|---------------|--------|
|                                      | Positions | Estimate FTE  | Amount |
| 2020 Enacted 1/                      | 32        | 29            | 8,114  |
| Total 2020 Enacted                   | 32        | 29            | 8,114  |
| 2021 Enacted                         | 32        | 32            | 9,570  |
| Base Adjustments                     |           |               |        |
| Pay and Benefits                     | 0         | 0             | 236    |
| Domestic Rent and Facilities         | 0         | 0             | 45     |
| Other Adjustments                    | 0         | 0