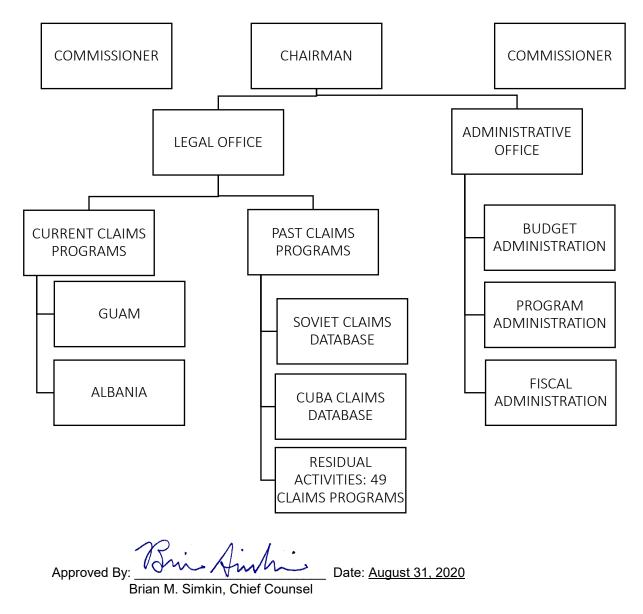

## FOREIGN CLAIMS SETTLEMENT COMMISSION



# **Summary of Requirements**

Foreign Claims Settlement Commission Salaries and Expenses (Dollars in Thousands)

|                                      |           | FY 2022 Request |        |
|--------------------------------------|-----------|-----------------|--------|
|                                      | Positions | Estimate FTE    | Amount |
| 2020 Enacted 1/                      | 11        | 7               | 2,335  |
| Total 2020 Enacted                   | 11        | 7               | 2,335  |
| 2021 Enacted                         | 1'        | 9               | 2,366  |
| Base Adjustments                     |           |                 |        |
| Pay and Benefits                     | (         | 0 0             | 68     |
| Total Base Adjustments               |