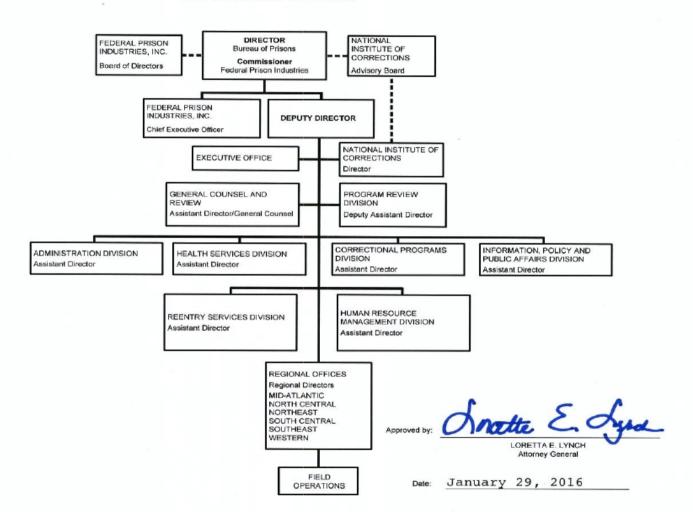

#### A. Organizational Chart

#### FEDERAL BUREAU OF PRISONS



#### **B. Summary of Requirements**

Summary of Requirements Federal Prison System Federal Prison Industries (Dollars in Thousands)

|                                      | FY 2             | FY 2021 Request |         |  |  |  |  |
|--------------------------------------|------------------|-----------------|---------|--|--|--|--|
|                                      | Direct Positions | FTE             | Amount  |  |  |  |  |
| 2019 Enacted                         | 1,950            | 621             | 717,577 |  |  |  |  |
| 2020 Enacted                         | 1,950            | 753             | 699,105 |  |  |  |  |
| Technical Adjustments                |                  |                 |         |  |  |  |  |
| Total Technical Adjustments          | 0                | 0