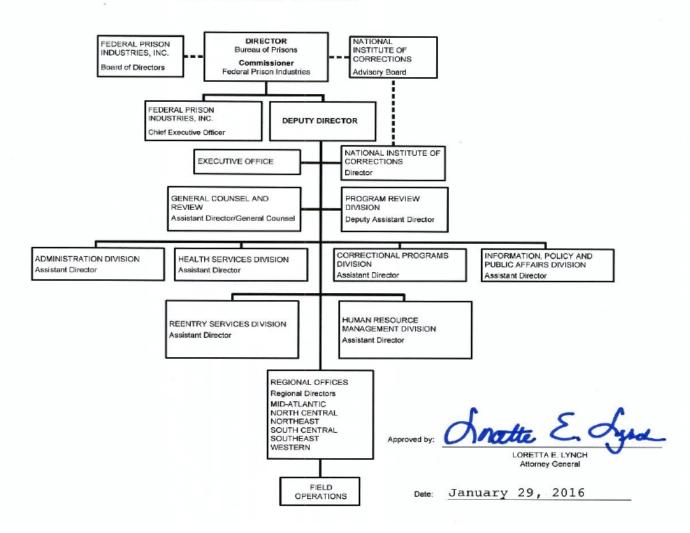

#### A. Organizational Chart

#### FEDERAL BUREAU OF PRISONS



### Summary of Requirements Federal Prison System

Federal Prison Industries

(Dollars in Thousands)

|                                                    | FY 2             | 020 Request |         |
|----------------------------------------------------|------------------|-------------|---------|
|                                                    | Direct Positions | FTE         | Amount  |
| 2018 Enacted                                       | 1,950            | 625         | 655,075 |
| Total 2018 Enacted (with Rescission)               | 1,950            | 625         | 655,075 |
| 2019 Continuing Resolution                         | 1,950            | 753         | 664,348 |
| Total 2019 Continuing Resolution (with Rescission) | 1,950            | 753         | 664,348 |
| Technica