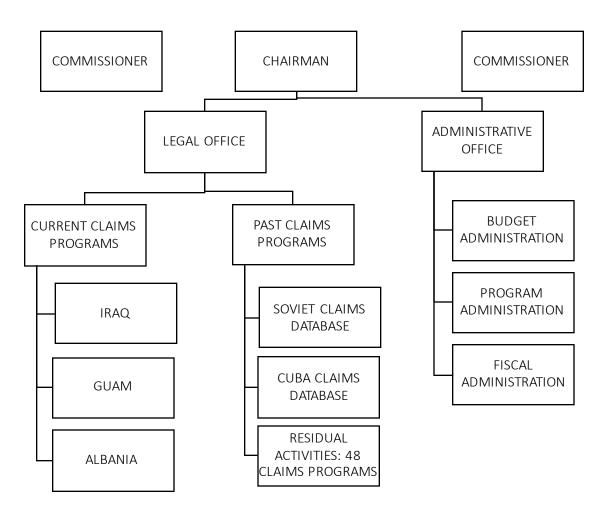

# VII. EXHIBITS

### FOREIGN CLAIMS SETTLEMENT COMMISSION



Approv ed By

Date: September 6, 2018

Brian M. Simkin, Chief Counsel

# **Summary of Requirements**

|                                      |           | FY 2020 Reques | t      |
|--------------------------------------|-----------|----------------|--------|
|                                      | Positions | Estimate FTE   | Amount |
| 2018 Enacted 1/                      | 11        | 9              | 2,409  |
| Total 2018 Enacted                   | 11        | 9              | 2,409  |
| 2019 Continuing Resolution           | 11        | 9              | 2,409  |
| Base Adjustments                     |           |                |        |
| Pay and Benefits                     | 0         | 0              | 26     |
| Domestic Rent and Facilities         | 0         | 0