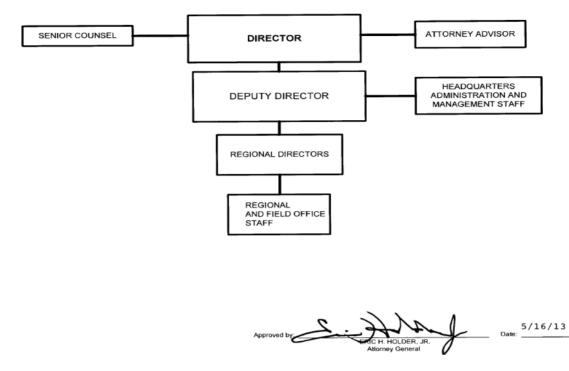

# COMMUNITY RELATIONS SERVICE



#### Summary of Requirements Community Relations Service Salaries and Expenses (Dollars in Thousands)

|                                                                                    | FY 2                | 020 Reque | est                |
|------------------------------------------------------------------------------------|---------------------|-----------|--------------------|
|                                                                                    | Direct<br>Positions | FTE       | Amount             |
| 2018 Enacted                                                                       | 54                  | 47        | 15,500             |
| 2019 Continuing Resolution                                                         | 54                  | 47        | 15,500