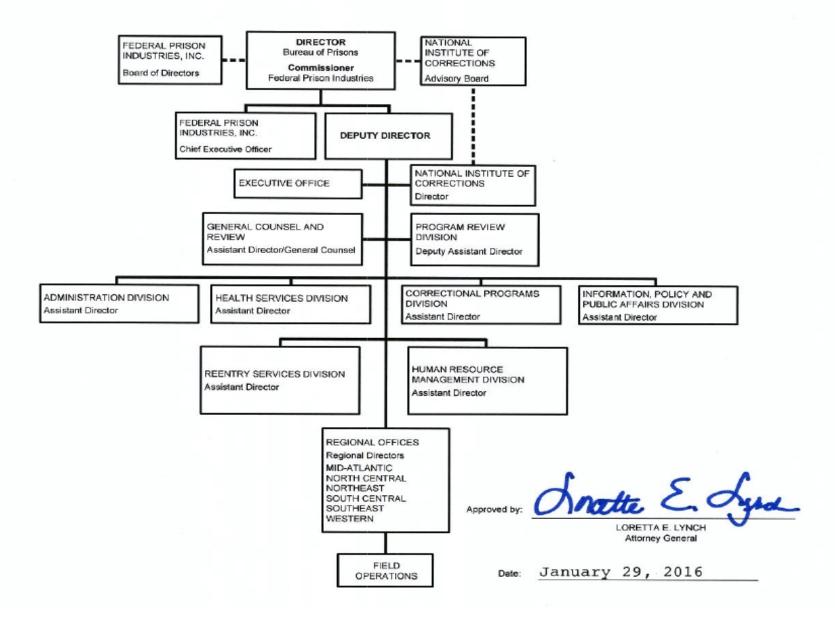

#### A. Organizational Chart

#### FEDERAL BUREAU OF PRISONS



#### **B. Summary of Requirements**

## Summary of Requirements Federal Prison System

|                                                         | F                | 2018 Request |         |
|---------------------------------------------------------|------------------|--------------|---------|
|                                                         | Direct Positions | Estimate FTE | Amount  |
| 2016 Enacted                                            | 1,950            | 753          | 567,336 |
| 2016 Increase in Programs                               |                  |              | 46,205  |
| Total 2016 Enacted (with Balance Rescission)            | 1,950            | 753          | 613,541 |
| 2017 Continuing Resolution                              | 1,950            | 1,147