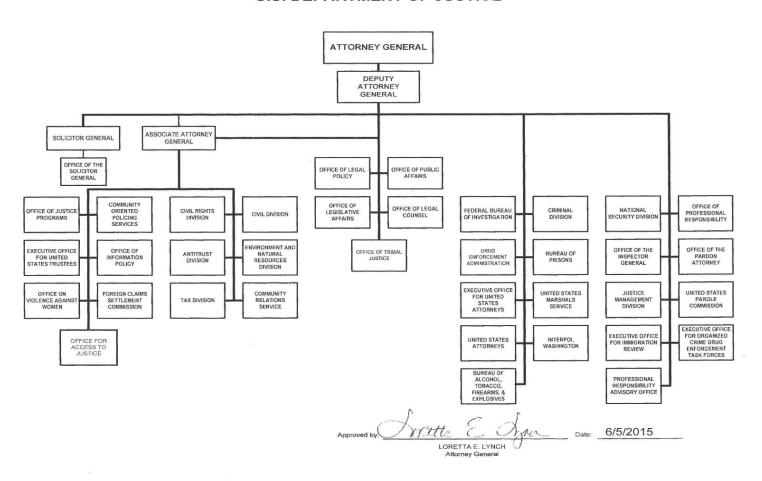

# **A: Organizational Chart**

## U.S. DEPARTMENT OF JUSTICE



# Crosswalk of 2016 Availability

Asset Forfeiture Program Salaries and Expenses (Dollars in Thousands)

| Program Activity                 | FY 2016 Collections and<br>Receipts |        |           | Reprogramming/Transfers |        |        | Carryover | Recoveries/R efunds | 2           | у          |           |
|----------------------------------|-------------------------------------|--------|-----------|-------------------------|--------|--------|-----------|---------------------|-------------|------------|-----------|
| 1                                | Direct                              | Estim. | Amount    | Direct                  | Estim. | Amount | Amount    | Amount              | Direct Pos. | Estim. FTE | Amount    |
|                                  | Pos.