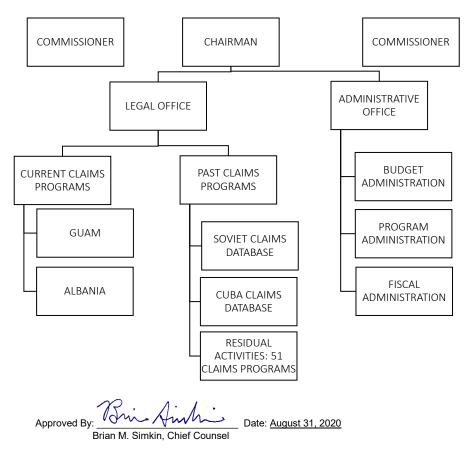

### FOREIGN CLAIMS SETTLEMENT COMMISSION



# **Summary of Requirements**

Foreign Claims Settlement Commission Salaries and Expenses (Dollars in Thousands)

|                                      |           | FY 2024 Reques | t      |
|--------------------------------------|-----------|----------------|--------|
|                                      | Positions | Estimate FTE   | Amount |
| 2022 Enacted 1/                      |           | 1 7            | 2,434  |
| Total 2022 Enacted                   | 1         | 1 7            | 2,434  |
| 2023 Enacted                         | 1         | 1 9            | 2,504  |
| Base Adjustments                     |           |                |        |
| Pay and Benefits                     |           | 0 0            | 106    |
| Total Base Adjustments               |           |