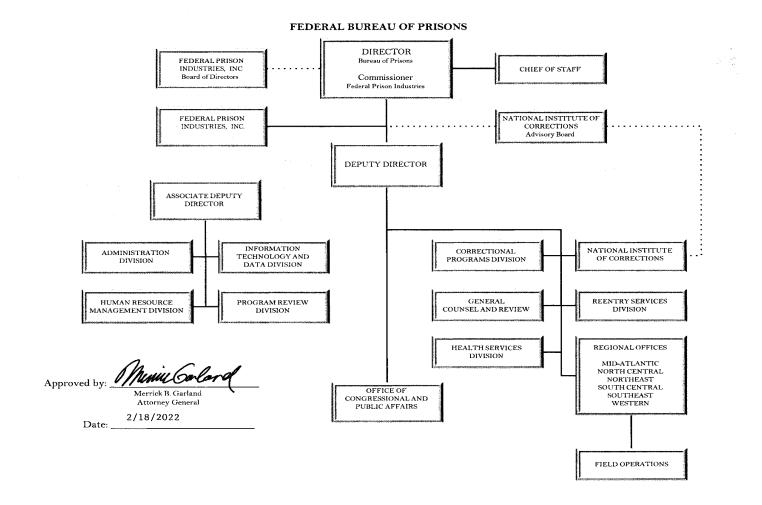

### A. Organizational Chart



### **B. Summary of Requirements**

# **Summary of Requirements**

|                                                | FY 2             | 024 Request |         |
|------------------------------------------------|------------------|-------------|---------|
|                                                | Direct Positions | FTE         | Amount  |
| 2022 Enacted                                   | 1,950            | 722         | 682,493 |
| 2023 Enacted                                   | 1,950            | 750         | 764,752 |
| Technical Adjustments                          |                  |             |         |
| Total Technical Adjustments                    | 0                | 0           | 0       |
| Base Adjustments                               |                  |