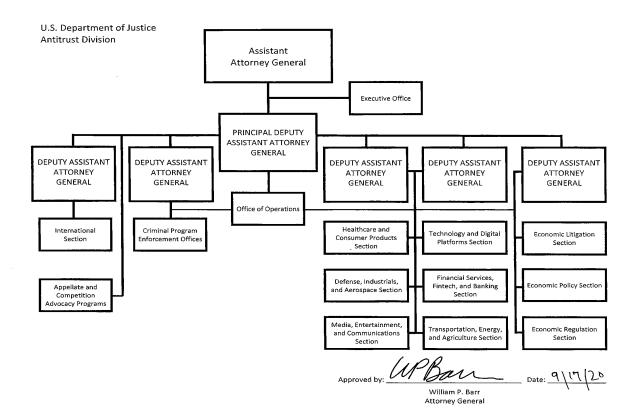

## Summary of Requirements

Antitrust Division Salaries and Expenses (Dollars in Thousands)

|                                              |           | FY 2024 Request |         |
|----------------------------------------------|-----------|-----------------|---------|
|                                              | Positions | Estimate FTE    | Amount  |
| 2022 Enacted 1/                              | [907]     | 689             | 192,776 |
| Total 2022 Enacted                           | [907]     | 689             | 192,776 |
| 2023 Enacted                                 | [1,022]   | 887             | 225,000 |
| Base Adjustments                             |           |                 |         |
| Pay and Benefits                             | 0         | 135             | 33,