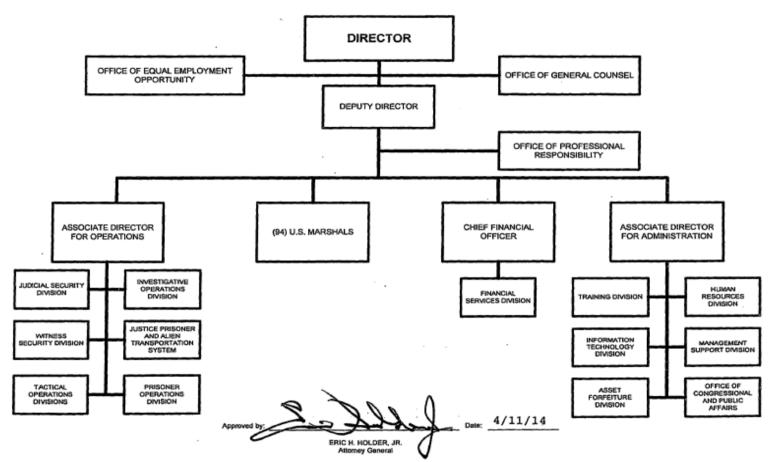

UNITED STATES MARSHALS SERVICE

## **Summary of Requirements**

Justice Prisoner and Alien Transportation System Revolving Fund (Dollars in Thousands)

|                                                       | F         | FY 2018 Request |        |  |  |  |  |  |
|-------------------------------------------------------|-----------|-----------------|--------|--|--|--|--|--|
|                                                       | Positions | FTE             | Amount |  |  |  |  |  |
| 2016 Operating Level 1/                               | 123       | 96              | 53,182 |  |  |  |  |  |
| 2017 Operating Level                                  | 123       | 108             | 51,565 |  |  |  |  |  |
| 2018 Changes to Operating Level                       | 0         | 2