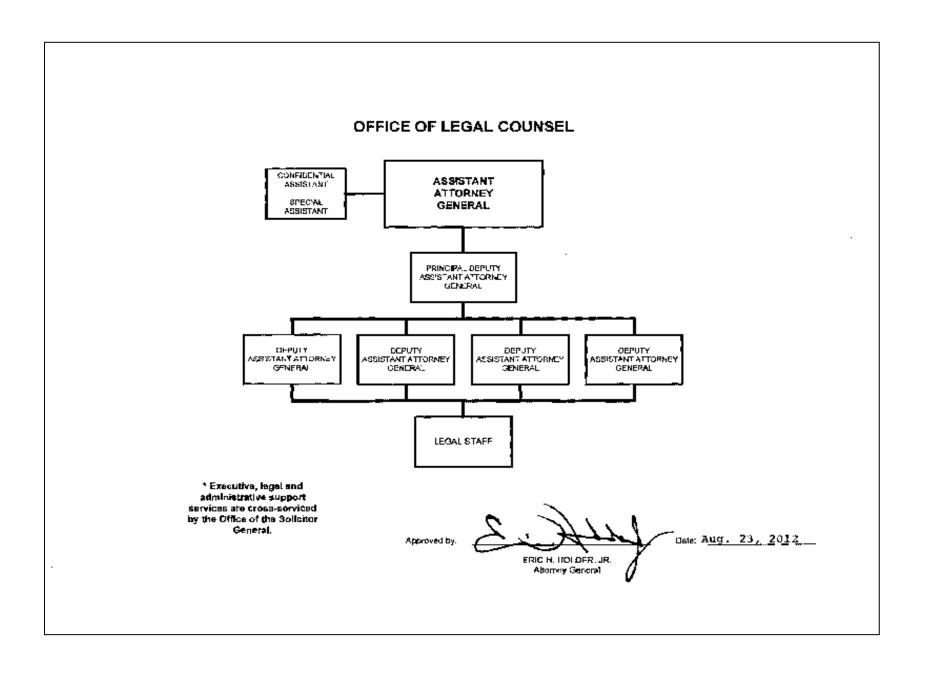

# **Summary of Requirements**

Office of Legal Counsel Salaries and Expenses (Dollars in Thousands)

|                                      | FY 2018 Request |              |        |  |  |
|--------------------------------------|-----------------|--------------|--------|--|--|
|                                      | Positions       | Estimate FTE | Amount |  |  |
| 2016 Enacted 1/                      | 33              | 30           | 7,989  |  |  |
| Total 2016 Enacted                   | 33              | 30           | 7,989  |  |  |
| 2017 Continuing Resolution           | 33              | 27           | 7,989  |  |  |
| 2017 Rescission - 0.1901%            | 0               | 0            | -15    |  |  |
| Total 2017 Continuing Resolution     | 33              | 27           |