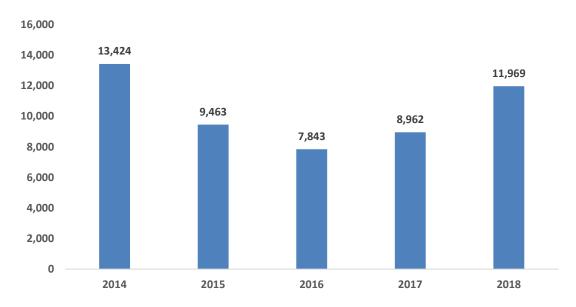

# **Ending Balance**

• In FY 2018, the Department of Education made up 75 percent of the civil debts in the 44,300 Department-wide year-end inventory debt count; however, these debts only accounted for 2.9 percent of the almost \$32.2 billion year-end inventory total. Conversely, the Department of Interior accounted for 28 percent of dollar value of the year-end inventory, while accounting for less than 1 percent of the year-end debt count.

### Year End Balance Number of Open Cases - FY 2014 - 18

• Because of continued efforts to improve collections, the year-end balance of the number of open civil debt cases has continued to decrease.