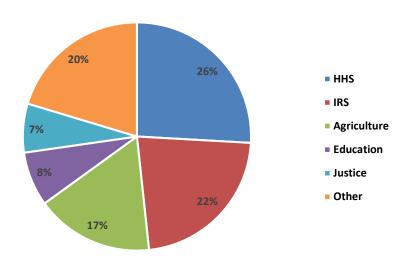

### Referrals

Top Agencies - Number of Referrals Departmentwide - FY 2018

- In FY 2018, 5,658 civil cases, worth approximately \$16.9 billion, were referred to the Department.
- The Private Counsel received 586 new cases worth about \$89.2 million in FY 2018.
- In FY 2018, the top civil debt referring agencies were: the Department of Health and Human Services representing 26 percent, the Internal Revenue Service, representing 22 percent, and the Department of Agriculture at 17 percent of the 5,658 referrals. The remainder of the referrals originated from over 36 other Federal agencies.
- For Private Counsel cases; 65 percent of their 586 cases received in FY 2018, originally came from the Department of Agriculture and 20 percent from the Department of Education.
- The total dollar amount of referrals decreased by approximately 60 percent from FY 2017 to FY 2018. This is due to several high dollar cases received in FY 2017 that affected the totals. The number of cases referred to DOJ in FY 2018 was almost the same as in FY 2017 (5,658 to 5,496).
- The Department of Treasury accounted for 54 percent of the dollar amount of the approximately \$16.9 billion in referrals, the Department of Interior accounted for 13 percent, and the Department of Justice accounted for 12 percent.