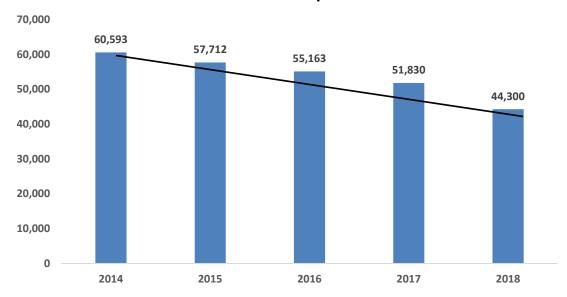

### Year End Balance Number of Open Cases - FY 2014 - 18

• Because of continued efforts to improve collections, the year-end balance of the number of open civil debt cases has continued to decrease.