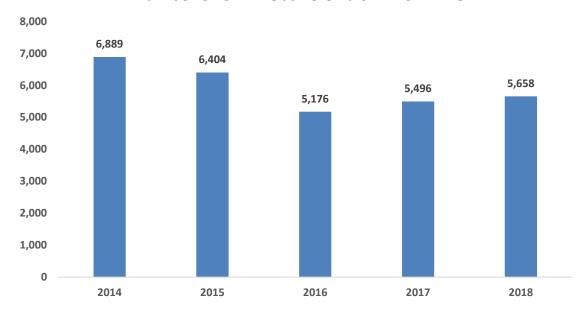

### Referrals

Top Agencies - Number of Referrals Departmentwide - FY 2018

- In FY 2018, 5,658 civil cases, worth approximately \$16.9 billion, were referred to the Department.
- The Private Counsel received 586 new cases worth about \$89.2 million in FY 2018.
- In FY 2018, the top civil debt referring agencies were: the Department of Health and Human Services representing 26 percent, the Internal Revenue Service, representing 22 percent, and the Department of Agriculture at 17 percent of the 5,658 referrals. The remainder of the referrals originated from over 36 other Federal agencies.
- For Private Counsel cases; 65 percent of their 586 cases received in FY 2018, originally came from the Department of Agriculture and 20 percent from the Department of Education.
- The total dollar amount of referrals decreased by approximately 60 percent from FY 2017 to FY 2018. This is due to several high dollar cases received in FY 2017 that affected the totals. The number of cases referred to DOJ in FY 2018 was almost the same as in FY 2017 (5,658 to 5,496).
- The Department of Treasury accounted for 54 percent of the dollar amount of the approximately \$16.9 billion in referrals, the Department of Interior accounted for 13 percent, and the Department of Justice accounted for 12 percent.

- The lower number of referrals in FY 2016 and FY 2018 is due in part to a lower amount of referrals from the Department of Education, which annually accounts for a significant percentage of the referrals to the Department.
- The Departments of Education, Health and Human Services, Agriculture, Justice and the Internal Revenue Service consistently refer the most civil debt cases to the Department.