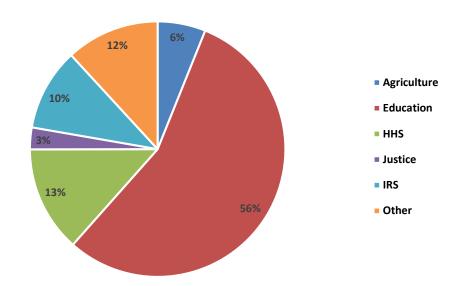

# **Resolved/Closed**

• In FY 2018, 56 percent of the 11,969 civil cases closed by the Department were related to the Department of Education, followed by 13 percent for the Department of Health and Human Services.