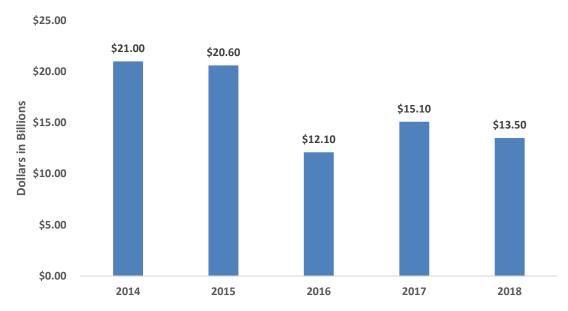

### **Recoveries**

• The Department recovered approximately \$13.5 billion in civil debts in FY 2018. For overall recoveries, 68 percent were on behalf of the Department of the Treasury. The high percentage of recoveries on behalf of The Department of the Treasury was due to several large dollar cases it referred to the Department in FY 2018. Cases referred by Multiple Agencies made up 10 percent of the recoveries and 9 percent were on behalf of the Department of Health and Human Services.

# **Amount of Civil Debt Collections FY 2014 - 18**

• Collections were higher in FY 2014 and 2015 because of major high dollar cases received.