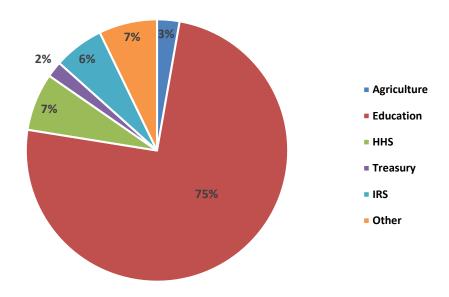

# **Resolved/Closed**

• In FY 2018, 56 percent of the 11,969 civil cases closed by the Department were related to the Department of Education, followed by 13 percent for the Department of Health and Human Services.

Total Agencies Number of Cases Closed - Departmentwide - FY 2018

• In FY 2018, 88 percent of the more than 5,100 civil cases closed by Private Counsel were related to Department of Education cases.