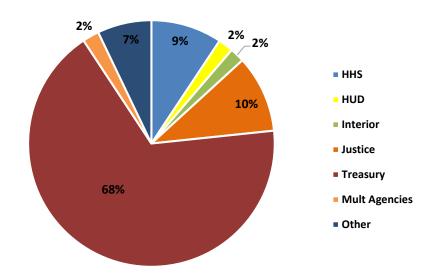

### **Recoveries**

• The Department recovered approximately \$13.5 billion in civil debts in FY 2018. For overall recoveries, 68 percent were on behalf of the Department of the Treasury. The high percentage of recoveries on behalf of The Department of the Treasury was due to several large dollar cases it referred to the Department in FY 2018. Cases referred by Multiple Agencies made up 10 percent of the recoveries and 9 percent were on behalf of the Department of Health and Human Services.